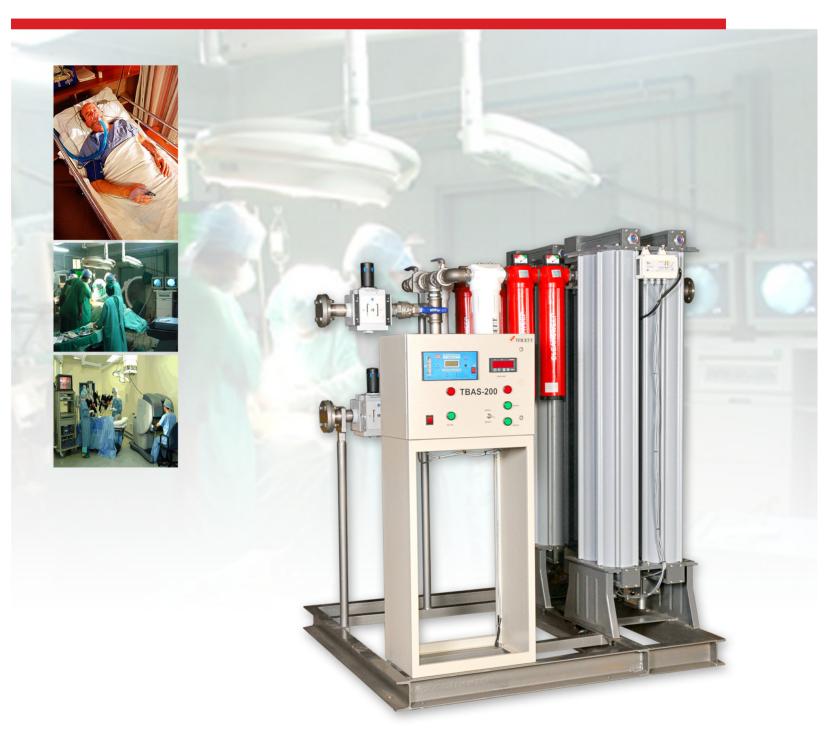

Desiccant Compressed Air Dryer

Medical Breathing

Air Dryers

## **Dryspell Medical Dryers**

Dryspell medical dryers deliver a dewpoint of  $+2^{\circ}$ C as mandated by **NFPA 99**. The dryspell medical dryers operate with the principle of Pressure Swing Adsorption, hence removing more moisture than refrigeration air dryers, and delivers moisture free dry air consistently irrespective of flow variation.

Based on medical application criticality, the package comes with one working and one stand by dryer. So there is no need to stop the air dryers for maintenance. Purge saving system saves purge air upto 60% for a typical hospital load of 30% to 40%. Dewpoint and CO monitor enables to monitor dewpoint and CO levels as mandated by **NFPA 99**.

Electrical : 85-265V/1 Ph/50/60 Hz

Minimum working pressure : 4 bar g

Maximum working pressure : 16 bar g

Maximum inlet air temperature : 45°C

| Model     | Flow<br>cfm | End<br>Connection<br>BSP | Dimensions (mm) |      |      |
|-----------|-------------|--------------------------|-----------------|------|------|
|           |             |                          | Н               | W    | D    |
| TBAS 10   | 10          | 1/2"                     | 600             | 840  | 600  |
| TBAS 20   | 20          | 1/2"                     | 600             | 1050 | 780  |
| TBAS 30   | 30          | 1/2"                     | 810             | 1050 | 780  |
| TBAS 45   | 45          | 1/2"                     | 1055            | 1050 | 780  |
| TBAS 60 A | 60          | 1"                       | 1250            | 1250 | 855  |
| TBAS 100  | 100         | 1"                       | 1540            | 1245 | 900  |
| TBAS 200  | 200         | 11/2"                    | 1540            | 1350 | 1300 |