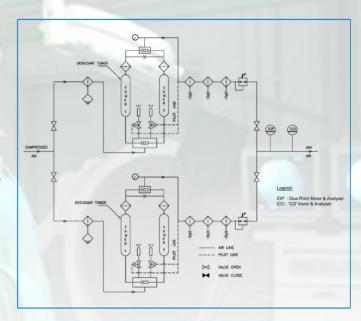

## **Dryspell Medical Dryers**

Dryspell medical dryers deliver a dewpoint of  $+2^{\circ}$ C as mandated by **NFPA 99**. The dryspell medical dryers operate with the principle of Pressure Swing Adsorption, hence removing more moisture than refrigeration air dryers, and delivers moisture free dry air consistently irrespective of flow variation.

Based on medical application criticality, the package comes with one working and one stand by dryer. So there is no need to stop the air dryers for maintenance. Purge saving system saves purge air upto 60% for a typical hospital load of 30% to 40%. Dewpoint and CO monitor enables to monitor dewpoint and CO levels as mandated by **NFPA 99**.